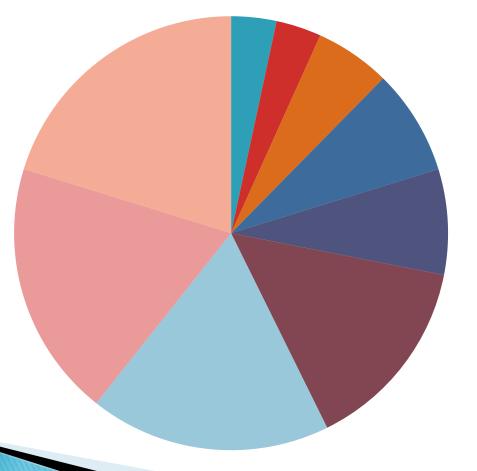

# **Budget Allocation**

UK Example 2015

- Government 3%
- Transport 3%
- Protection 5%
- Interest 7%
- Defence 7%
- Education 13%
- Welfare 16%
- Healthcare 17%
- Pensions 18%

International Forum for Health Tourism -BUCHAREST