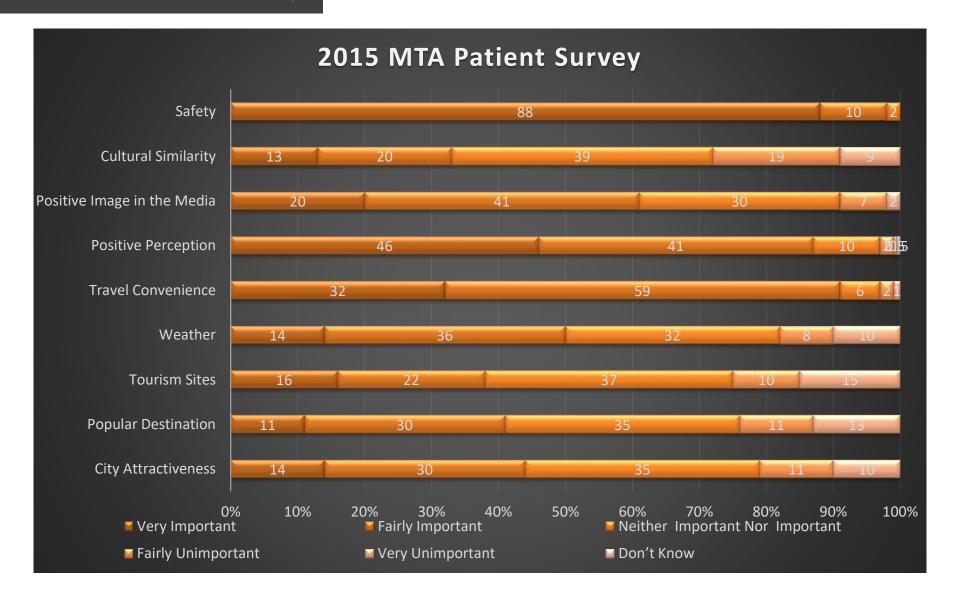

## Current| TURKEY

CIS, North African Countries, GCC and Arabic speaking region. Eastern Europe

CIS, North African Countries, GCC and Arabic speaking region. Eastern Europe

North African Countries, GCC and Arabic speaking region. Eastern Europe

CIS, North African Countries, GCC and Arabic speaking region. Eastern Europe