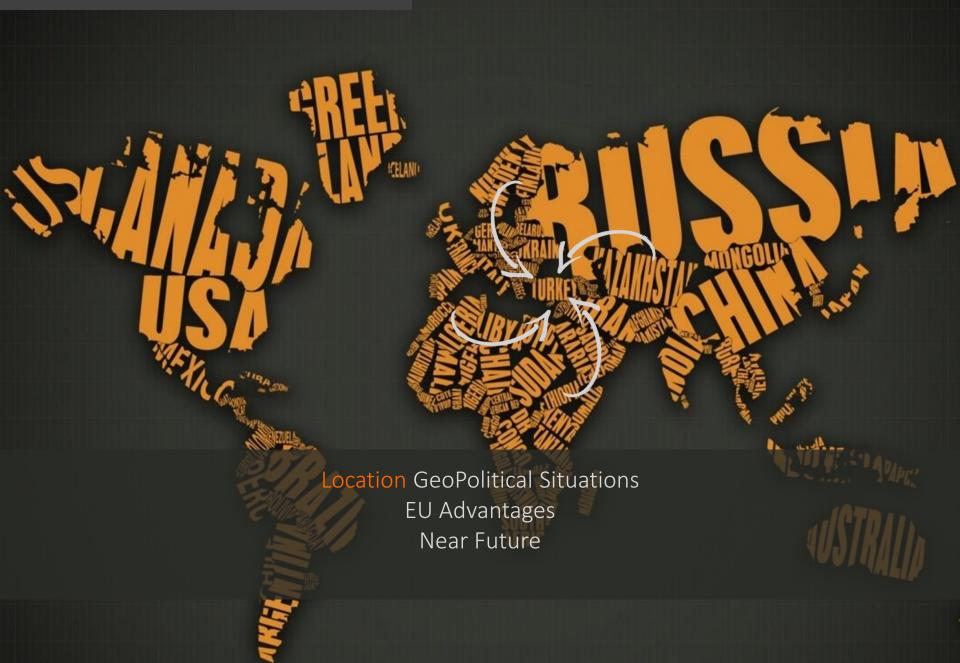

## Current| TURKEY

CIS, North African Countries, GCC and Arabic speaking region. Eastern Europe

CIS, North African Countries, GCC and Arabic speaking region. Eastern Europe

North African Countries, GCC and Arabic speaking region. Eastern Europe

CIS, North African Countries, GCC and Arabic speaking region. Eastern Europe